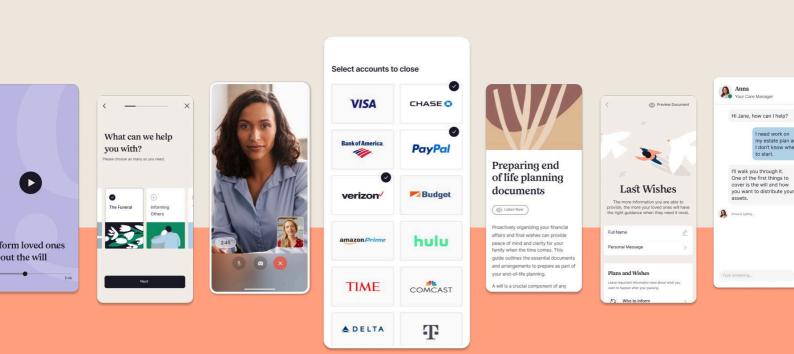

#### What is Empathy?

Empathy is a complimentary service included with your Group Life Insurance provided by Aflac.

Combining technology and human care, Empathy helps families plan for the future, and navigate the emotional and practical challenges associated with loss of a loved one.

Empathy's comprehensive service helps you prepare your will, make funeral arrangements, and supports your family in the event of loss. With our on-demand team of Care Managers and our award-winning app, Empathy is by your side in the moments that truly matter.

#### Empathy's approach to care

With a holistic, human-centered approach, Empathy has developed specific, impactful ways to relieve families' burden in the weeks and months after losing a loved one.

Whether you are planning for the future or coping with a loss, our comprehensive service provides you with direct guidance, up-to-date resources, and personalized support from our dedicated Care Managers.